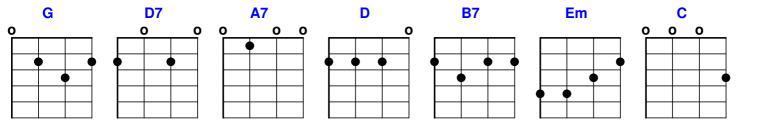

## **Everywhere Christmas Tonight**

Christmas in lands of the fir tree and pine,

G A7 D

Christmas in lands of the palm tree and vine,

G B7 Em

Christmas where snow peaks stand solemn and white.

C G D7 G

Christmas where cornfields lie sunny and bright,

G C G D7 G

Ev'rywhere, ev'rywhere, Christmas to night.

Christmas where children are hopeful and play,

Christmas where old men are patient and gray,

Christmas where peace like a dove in its flight

Christmas where peace like a dove in its flight